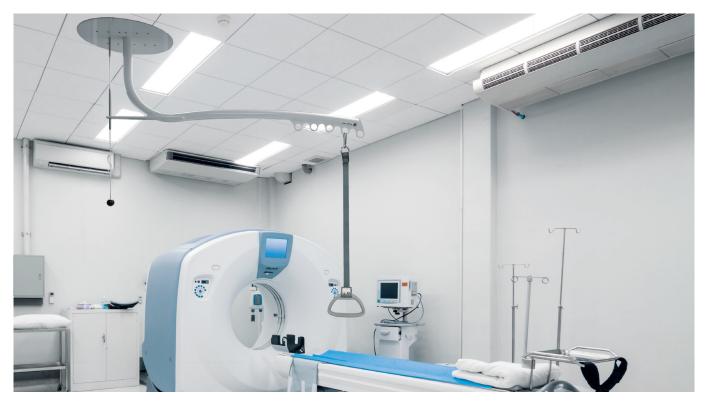

## Variotrac<sup>®</sup> – the swivelling rope for radiology

With our 360° swivel rope Variotrac<sup>®</sup> Febromed is making a valuable contribution to the work flow on your radiology ward that is safe and beneficial to the patient's health. Without taking up excess space, our rope adds significant value to everyone involved – patients, staff and ultimately your entire facility. Your benefits at a glance: