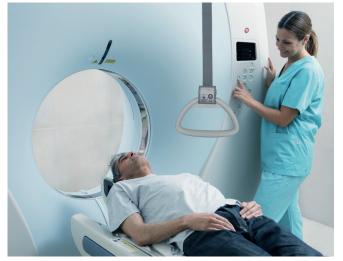

## Variotrac<sup>®</sup> – the swivelling rope for radiology

With our 360° swivel rope Variotrac<sup>®</sup> Febromed is making a valuable contribution to the work flow on your radiology ward that is safe and beneficial to the patient's health. Without taking up excess space, our rope adds significant value to everyone involved – patients, staff and ultimately your entire facility. Your benefits at a glance:

## For patients:

- A safe and comfortable way to get up
- Risk of falls is minimised
- Firm and secure support